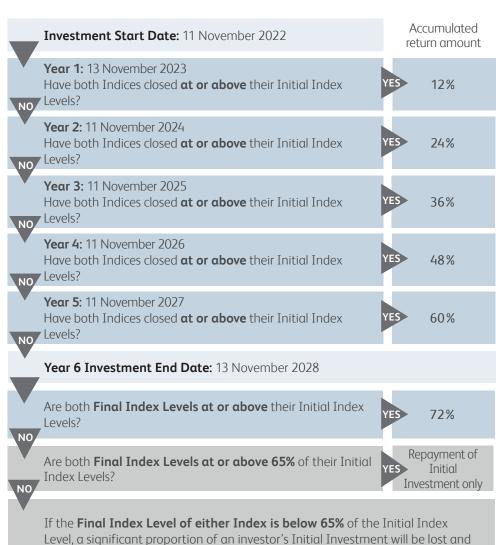

# UK & US Kick-out Plan (MS104)

The Plan provides the potential to receive an accumulated return of 12% p.a. depending on the performance of the FTSE 100 Index and the S&P 500 Index.

If, on an Anniversary Date, both the FTSE 100 Index and the S&P 500 Index close **at or above their Initial Index Levels,** the Plan will end and the Initial Investment will be repaid, plus an accumulated return of 12% for each year that has elapsed since the Investment Start Date.

If, however, the FTSE 100 Index or the S&P 500 Index close **below their Initial Index Levels** on an Anniversary Date, the Plan will continue to the next Anniversary Date.

Where the Plan has not matured early and runs to the full six year term, investors will lose a significant proportion of their Initial Investment if the Final Index Level of either Index is below 65% of its Initial Index Level on the Investment End Date.

investors will not receive a return from their investment in the Plan.